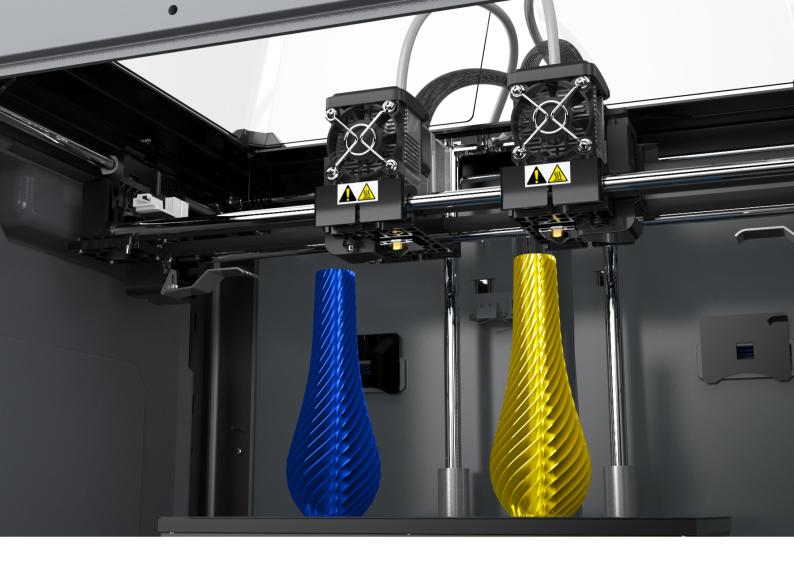

### Independent dual extruder system

Support mirror printing mode, duplicate printing mode and soluble printing mode.

Build volume 200\*148\*150mm

#### **Anti-scrape Design**

Avoid scrap in the process of printing to get better printed results.

#### **Nozzle Calibration**

X-axis calibration

Y-axis calibration

Open the front door and remove the top cover to let the air flow in, which is better for PLA printing.

**Touchscreen operation** 

Handle is designed for easy handling