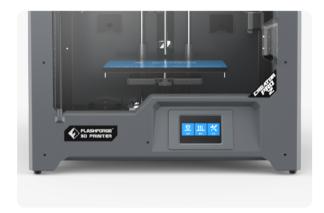

#### **Creator Pro 2**

# Advanced | Reliable | Easy-to-use Independent Dual Extruder System

Creator Pro2 is the upgrade of the classical Creator Pro, with independent dual extruder system, productivity efficiency is faster and avoid to mixture of two filament in one object.

With touchscreen interface, the operation is simplified and easily. The classical closed machine structure ensures the printed results, especial for ABS printing.

## **Touchscreen interface**Closed printed chamber