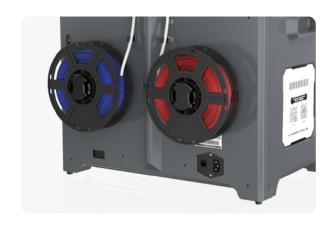

Close the front door and the top cover to build a closed chamber, which is better for ABS printing.

**SD** card printing

Support two spool filaments in the back