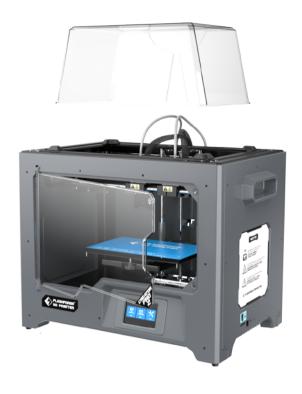

#### **Nozzle Calibration**

X-axis calibration

Y-axis calibration

Open the front door and remove the top cover to let the air flow in, which is better for PLA printing.

**Touchscreen operation** 

Handle is designed for easy handling

Close the front door and the top cover to build a closed chamber, which is better for ABS printing.

**SD** card printing

Support two spool filaments in the back