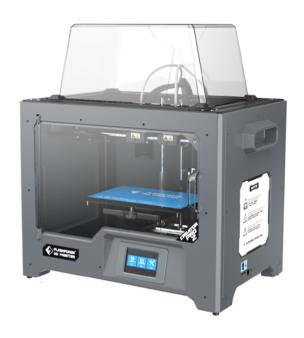

#### **Creator Pro 2**

# Advanced | Reliable | Easy-to-use Independent Dual Extruder System

Creator Pro2 is the upgrade of the classical Creator Pro, with independent dual extruder system, productivity efficiency is faster and avoid to mixture of two filament in one object.

## **Mental framework**Stable working performance

**Support multiple materials**PLA, Pearl PLA, PVA, ABS, ABS
Pro, HIPS

### Independent dual extruder system

Support mirror printing mode, duplicate printing mode and soluble printing mode.

Build volume 200\*148\*150mm