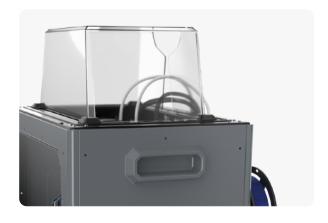

#### **Nozzle Calibration**

X-axis calibration

Y-axis calibration

Open the front door and remove the top cover to let the air flow in, which is better for PLA printing.

**Touchscreen operation** 

Handle is designed for easy handling

Close the front door and the top cover to build a closed chamber, which is better for ABS printing.

**SD** card printing

Support two spool filaments in the back