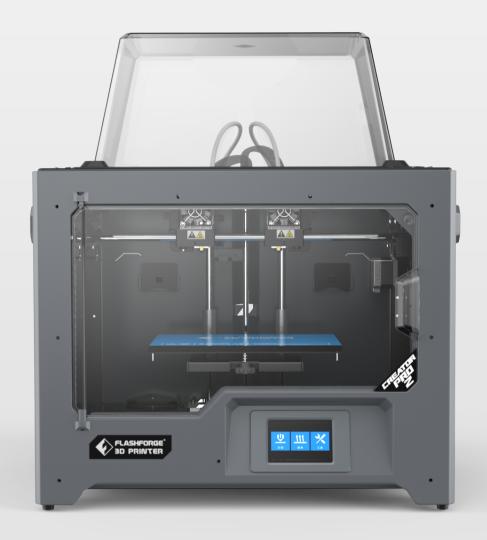

#### **Creator Pro 2**

# Advanced | Reliable | Easy-to-use Independent Dual Extruder System

Creator Pro2 is the upgrade of the classical Creator Pro, with independent dual extruder system, productivity efficiency is faster and avoid to mixture of two filament in one object.

With touchscreen interface, the operation is simplified and easily. The classical closed machine structure ensures the printed results, especial for ABS printing.

## **Touchscreen interface**Closed printed chamber

## **Mental framework**Stable working performance

**Support multiple materials**PLA, Pearl PLA, PVA, ABS, ABS
Pro, HIPS

### Independent dual extruder system

Support mirror printing mode, duplicate printing mode and soluble printing mode.

Build volume 200\*148\*150mm