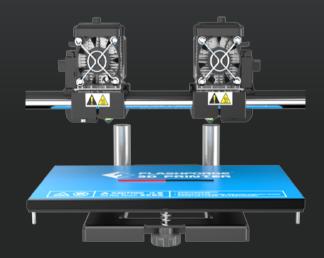

### Independent dual extruder system

Support mirror printing mode, duplicate printing mode and soluble printing mode.

Build volume 200\*148\*150mm