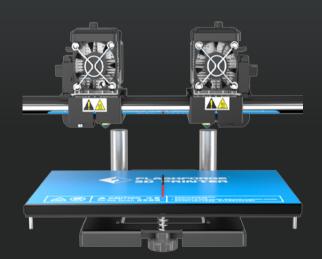

### Independent dual extruder system

Support mirror printing mode, duplicate printing mode and soluble printing mode.

Build volume 200\*148\*150mm