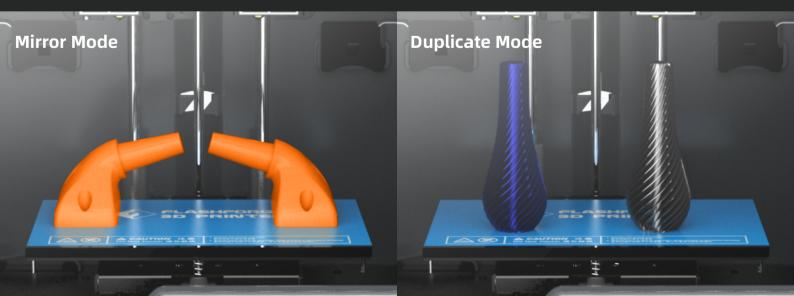

### Independent dual extruder system

Support mirror printing mode, duplicate printing mode and soluble printing mode.

Build volume 200\*148\*150mm