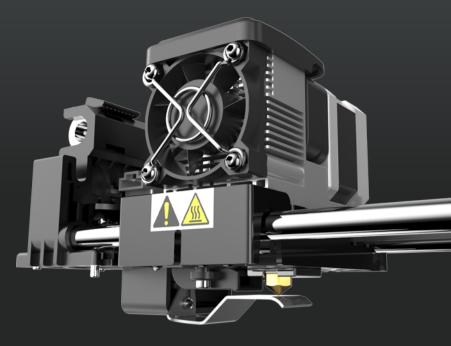

### Independent dual extruder system

Support mirror printing mode, duplicate printing mode and soluble printing mode.

Build volume 200\*148\*150mm

#### **Anti-scrape Design**

Avoid scrap in the process of printing to get better printed results.

#### **Nozzle Calibration**

X-axis calibration

Y-axis calibration

Open the front door and remove the top cover to let the air flow in, which is better for PLA printing.

**Touchscreen operation** 

Handle is designed for easy handling