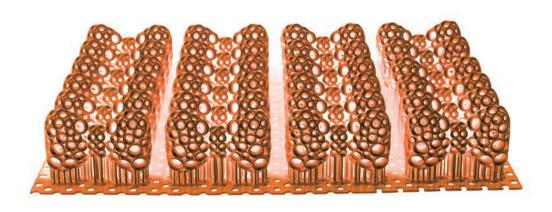

Print Area With Fine Precision

**Improved Success Rate** 

More than 90% of the print by Foto 8.9s is promised in its precision, and success rate is improved by 30%.