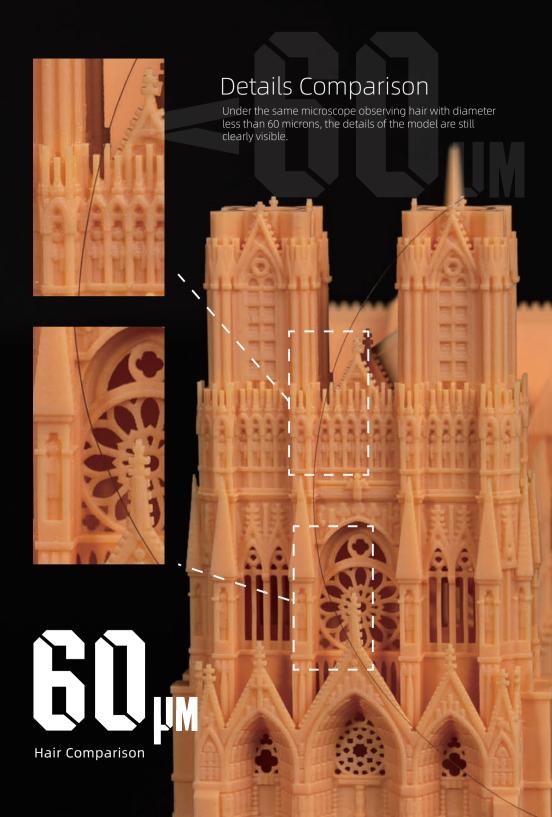

# Higher Precision

The Z-axis is supported by the combination of dual-linear guide, rod motor and clearance nut which dramatically improves stability while in motion and reduces the risk of layer shifting. Highly efficient heat dissipation system is adopted to improve printing quality and prolong service life. Reduce maintenance costs, use it free of worry. U.UZ MIM thick level details

Print Area With Fine Precision

**Improved Success Rate** 

More than 90% of the print by Foto 8.9s is promised in its precision, and success rate is improved by 30%.