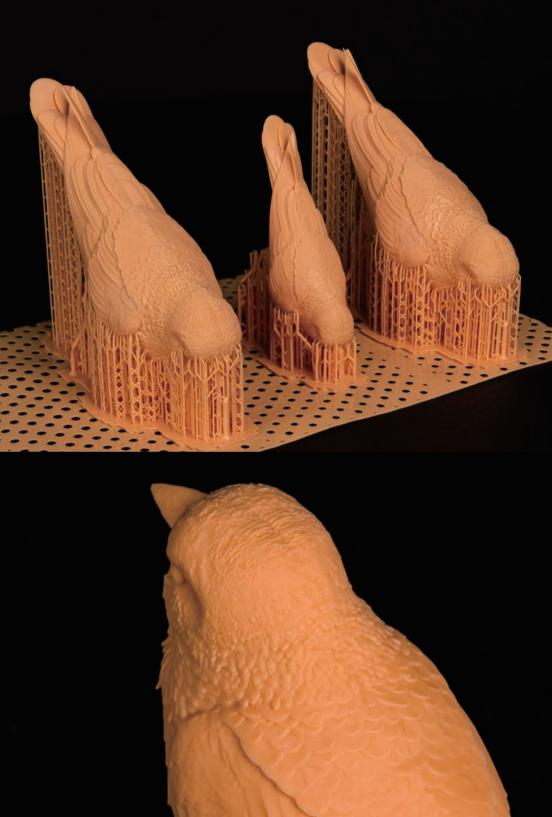

#### Difference In Energy Distribution

The optical engine system developed by Flashforge, together with the newest masking technology, allows the difference in energy distribution to be less than 10%.

Full Format Hair Ornament Model

Print Area With Fine Precision

**Improved Success Rate** 

More than 90% of the print by Foto 8.9s is promised in its precision, and success rate is improved by 30%.