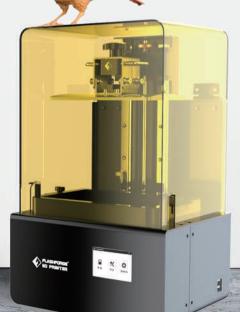

Flashforge Newest Arrival LCD 4K3D Printer

Large size with high precision, speed & stability

**гото 8.9** s

# Higher Precision

The Z-axis is supported by the combination of dual-linear guide, rod motor and clearance nut which dramatically improves stability while in motion and reduces the risk of layer shifting. Highly efficient heat dissipation system is adopted to improve printing quality and prolong service life. Reduce maintenance costs, use it free of worry. U.UZ MIM thick level details