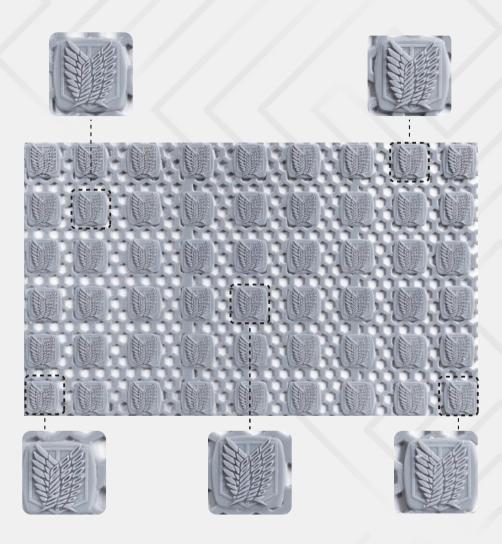

No light intensity correction Normal LCD equipment After light intensity correction

#### Difference In Energy Distribution

The optical engine system developed by Flashforge, together with the newest masking technology, allows the difference in energy distribution to be less than 10%.

Full Format Hair Ornament Model