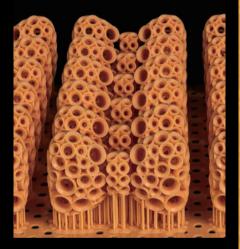

# Higher Precision

The Z-axis is supported by the combination of dual-linear guide, rod motor and clearance nut which dramatically improves stability while in motion and reduces the risk of layer shifting. Highly efficient heat dissipation system is adopted to improve printing quality and prolong service life. Reduce maintenance costs, use it free of worry. U.UZ MIM thick level details