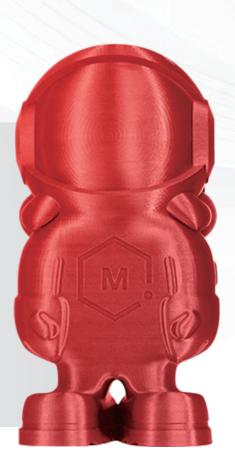

#### **Astronaut**

104\*118\*200mm (228g)

Adventurer 5M 4h10min

Others 19h20min