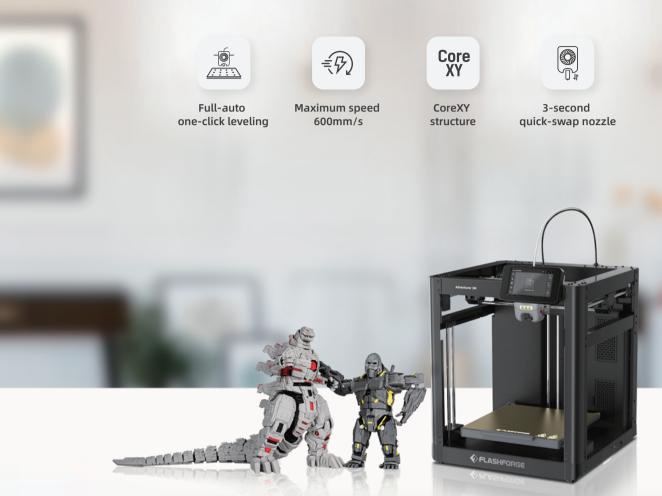

## Full-auto one-click leveling, flawless first layer

Adventurer 5M features a full-auto one-click leveling system. It measures the distance and then calculates the correct offsets. No tools, no manual Z-axis calibration, while ensuring perfect first layer.

#### **Printing**

Maximum speed 600mm/s
Maximum acceleration 20000mm/s<sup>2</sup>

# Easy-maintenance nozzle for both rookies and experts

Various nozzle diameter (0.25/0.4/0.6/0.8mm) options suitable for both high-precision and high-efficiency mode

Quick-detachable nozzle requires no tools for change in

just 3 seconds

Filament Run-out Reminder

Power Loss Recovery

Flexible PEI Steel Plate

Integrated Printing Management