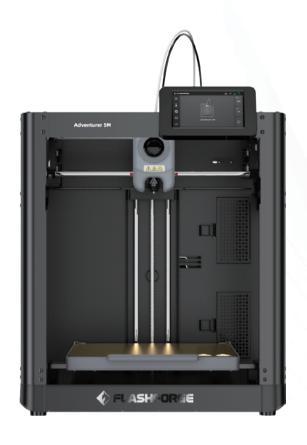

## **Adventurer 5M**

Fast and User-friendly

Adventurer 5M is well-suited for beginners, individual users, families, and educational institutions. Just one-click printing, without complicated operation procedures. Realize your ideas effortlessly.

#### **Adventurer 5M**

Open 3D printer, suitable for use in open and well-ventilated environments