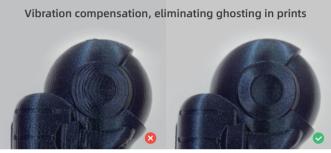

## Full-auto one-click leveling, flawless first layer

Adventurer 5M features a full-auto one-click leveling system. It measures the distance and then calculates the correct offsets. No tools, no manual Z-axis calibration, while ensuring perfect first layer.