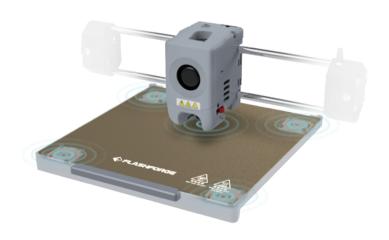

## Full-auto one-click leveling, flawless first layer

Adventurer 5M features a full-auto one-click leveling system. It measures the distance and then calculates the correct offsets. No tools, no manual Z-axis calibration, while ensuring perfect first layer.