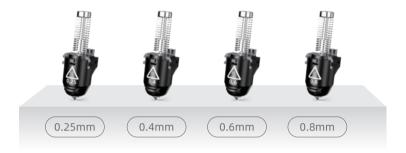

# Easy-maintenance nozzle for both rookies and experts

Various nozzle diameter (0.25/0.4/0.6/0.8mm) options suitable for both high-precision and high-efficiency mode

Quick-detachable nozzle requires no tools for change in