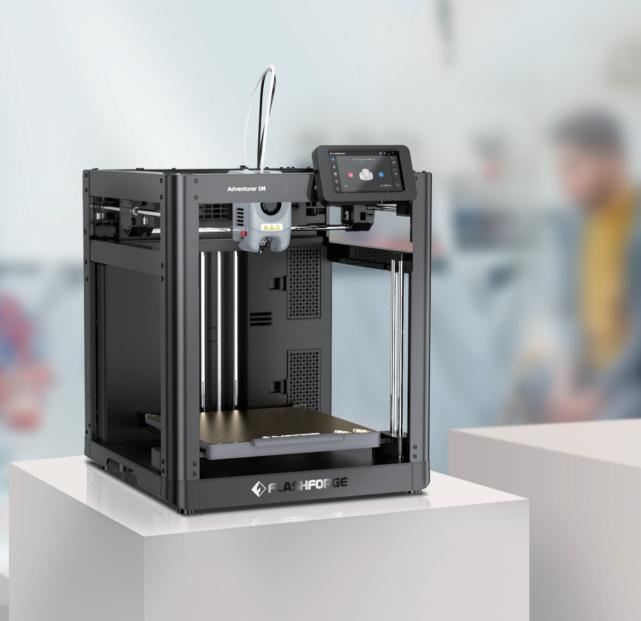

## **Adventurer 5M**

Fast and User-friendly

Adventurer 5M is well-suited for beginners, individual users, families, and educational institutions. Just one-click printing, without complicated operation procedures. Realize your ideas effortlessly.