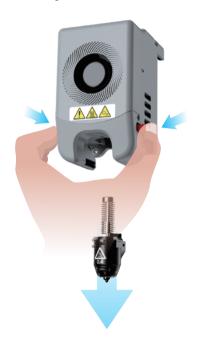

# Easy-maintenance nozzle for both rookies and experts

Various nozzle diameter (0.25/0.4/0.6/0.8mm) options suitable for both high-precision and high-efficiency mode

Quick-detachable nozzle requires no tools for change in

just 3 seconds

Filament Run-out Reminder

Power Loss Recovery

Flexible PEI Steel Plate

Integrated Printing Management