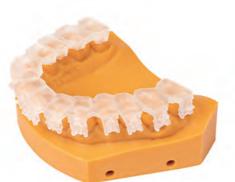

### 2. Surgical Guides

#### FHD1500 Surgical Guide Resin

- Good molding precision;
- Good biocompatibility;
- high mechanical stability;
  Sterilizable

| FHD 1500 Specifications |                             |  |
|-------------------------|-----------------------------|--|
| Color Transparent       |                             |  |
| Viscosity               | 180-220 mPa · s             |  |
| Density                 | 1.05-1.15 g/cm <sup>3</sup> |  |
| Tensile strength        | 38 MPa                      |  |
| Shore hardness          | 80 D                        |  |
| Flexural strength       | 45 MPa                      |  |