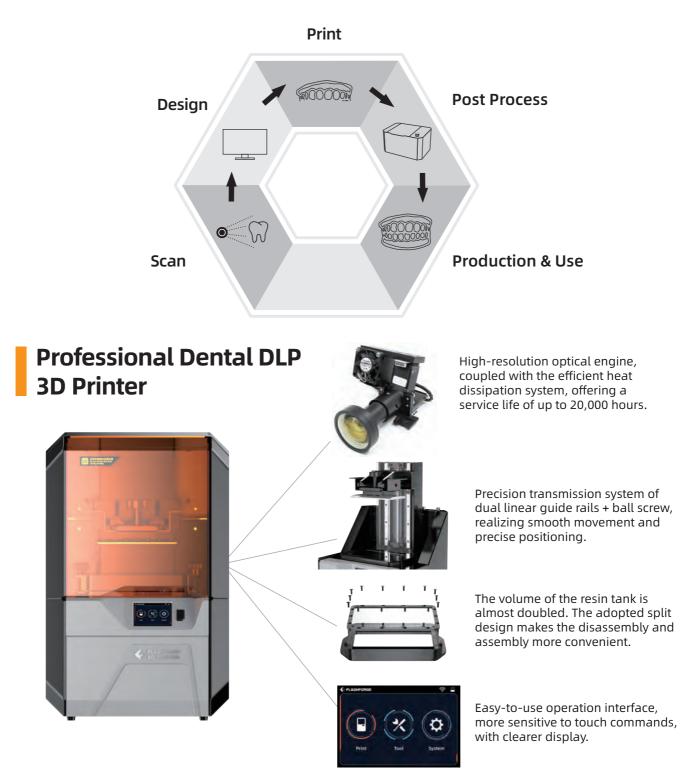

# Digital Dentistry Solution

# Hunter S

Flashforge newly upgraded professional high-precision DLP printer: Hunter S can be applied to digital dental solutions in subdivision fields such as implant, restoration and orthodontics. It is a cost-effective printing device that features simple operation, reliable running, and convenient maintenance for dental clinics and mid to high-end denture processing factories at home and abroad.

# **Advantages of Flashforge Dental Program**

- The light intensity control system ensures a more refined print.
- The distortion algorithm ensures better product precision.
- Multiple resins meet more demands in application.
- The light intensity uniformity control system guarantees a prefect final product.
- The Gray compensation function ensures a smoother model surface.
- Shorten working hours and improve more than 50% production efficiency