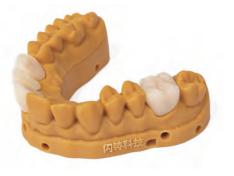

#### **1. Dental Restoration Application**

#### Model R01 Dental Restoration Resin

#### **Dental Crown Resin**

- High surface hardness, stable performance;
- Good scratch resistance

| Model R01 Specifications |                        |  |
|--------------------------|------------------------|--|
| Color                    | Orange                 |  |
| Viscosity                | 150 mPa∙s              |  |
| Density                  | 1.18 g/cm <sup>3</sup> |  |
| Tensile strain at break  | 15%                    |  |
| Shore hardness           | 85D                    |  |
| Flexural strength        | 52 MPa                 |  |