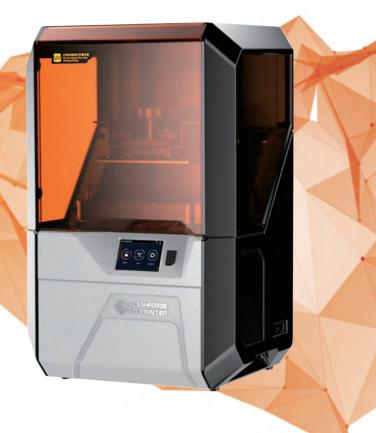

# Hunter S

Flashforge newly upgraded professional high-precision DLP printer: Hunter S can be applied to digital dental solutions in subdivision fields such as implant, restoration and orthodontics. It is a cost-effective printing device that features simple operation, reliable running, and convenient maintenance for dental clinics and mid to high-end denture processing factories at home and abroad.

# **Flashforge Professional Dental Solutions**

| Parameters        |                       |  |
|-------------------|-----------------------|--|
| Print Speed       | 10-50 mm/h            |  |
| Build Volume      | 144x81x180 mm         |  |
| Layer Height      | 20-200 µm             |  |
| XY Resolution     | 75 µm                 |  |
| Wavelength        | 405 nm                |  |
| Connectivity      | USB/Ethernet/Wi-Fi    |  |
| Rated Power       | 84 W                  |  |
| Printer Dimension | 360x320x560 mm        |  |
| Touch Screen      | 3.5-inch Touch Screen |  |