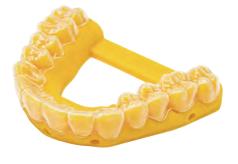

#### **1. Dental Restoration Application**

#### Model R01 Dental Restoration Resin

#### **Dental Crown Resin**

- High surface hardness, stable performance;
- Good scratch resistance

| Model R01 Specifications |                        |  |
|--------------------------|------------------------|--|
| Color                    | Orange                 |  |
| Viscosity                | 150 mPa∙s              |  |
| Density                  | 1.18 g/cm <sup>3</sup> |  |
| Tensile strain at break  | 15%                    |  |
| Shore hardness           | 85D                    |  |
| Flexural strength        | 52 MPa                 |  |