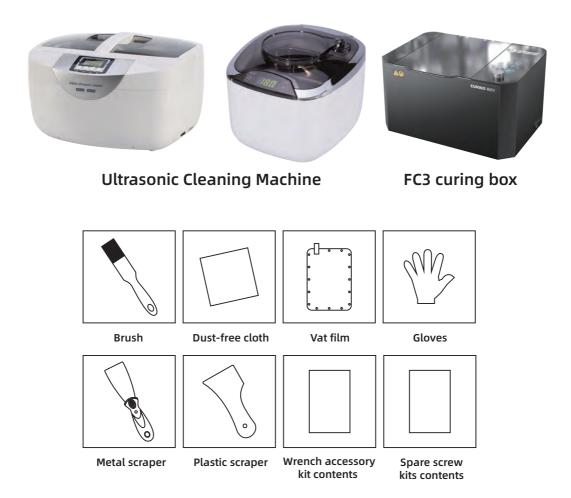

# Full set of post-processing suits

Professional equipment with efficient processing and curing. Improve the printingefficiency and ensure the success rate of product printing.