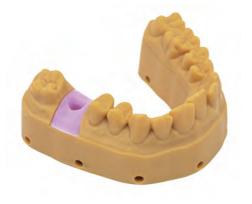

### 4. Gingiva Mask Application

**Gingiva Mask** 

- Good elasticity and crack resistance;
- High stability, good molding precision

| Gingiva Mask Resin Specifications |                             |  |
|-----------------------------------|-----------------------------|--|
| Color                             | Pink                        |  |
| Viscosity                         | 350-550 mPa · s             |  |
| Density                           | 1.05-1.25 g/cm <sup>3</sup> |  |
| Tensile strength                  | 1.35 MPa                    |  |
| Hardness (Share A)                | 50-60                       |  |
| Tensile modulus                   | 1.30 MPa                    |  |

**Bracket Guide Resin** 