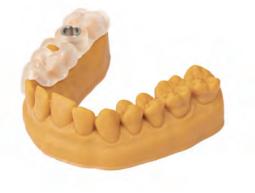

### 2. Surgical Guides

#### FHD1500 Surgical Guide Resin

- Good molding precision;
- Good biocompatibility;
- high mechanical stability;
  Sterilizable

| FHD 1500 Specifications |                             |  |
|-------------------------|-----------------------------|--|
| Color Transparent       |                             |  |
| Viscosity               | 180-220 mPa · s             |  |
| Density                 | 1.05-1.15 g/cm <sup>3</sup> |  |
| Tensile strength        | 38 MPa                      |  |
| Shore hardness          | 80 D                        |  |
| Flexural strength       | 45 MPa                      |  |