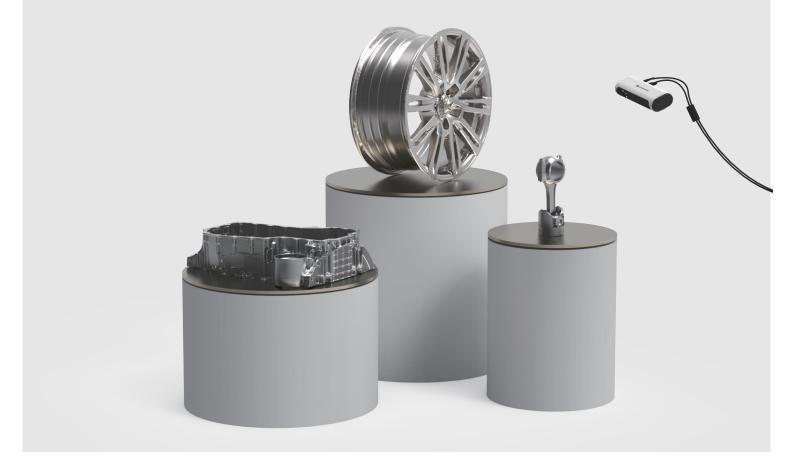

# **Lynx Handheld**3D Scanner



## **Key Features**



**Large Format** for Fast Scan



Multiple Scanning Mode



**No-Marker** 

Scanning



**Automatic** Model Generation



**Portable** Scanning



**APP JMStudio** 



**Dark Color** Object Friendly



**Outdoor Scanning** (bright/dark environment)



To cope with objects of various sizes and materials, Lynx supports multiple scanning modes, ensuring both scanning efficiency and quality.



Lynx supports NIR, making body scanning more user-friendly. Its no-marker scanning technology makes the scanning process more convenient and <u>efficient.</u>













#### Scenes to be used













#### **Scan Performance Parameters:**

| Accuracy:                | 0.1mm    | Resolution:        | 0.3mm           |
|--------------------------|----------|--------------------|-----------------|
| Frame rate:              | 10fps    | Tracking Mode:     | Visual Tracking |
| Work Distance: 40        | 00-900mm | ldeal Object Size: | Large           |
| Single Capture Range: 40 | 00x250mm | Light Source:      | NIR             |
| Dimensions: 244          | X75X48mm | Weight:            | 800g            |

### **Software System Requirements:**

Output format: OBJ/STL/ASC

Compatibl