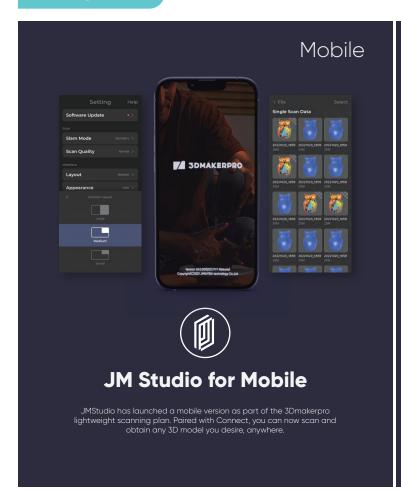

## **Key Features**

**Large Format** for Fast Scan

Multiple Scanning Mode

**No-Marker** 

Scanning

**Automatic** Model Generation

**Portable** Scanning

**APP JMStudio** 