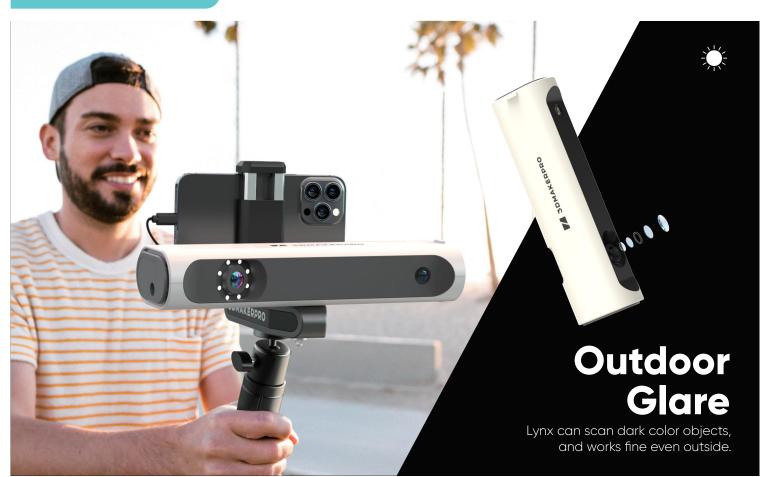

**Dark Color** Object Friendly

**Outdoor Scanning** (bright/dark environment)

To cope with objects of various sizes and materials, Lynx supports multiple scanning modes, ensuring both scanning efficiency and quality.