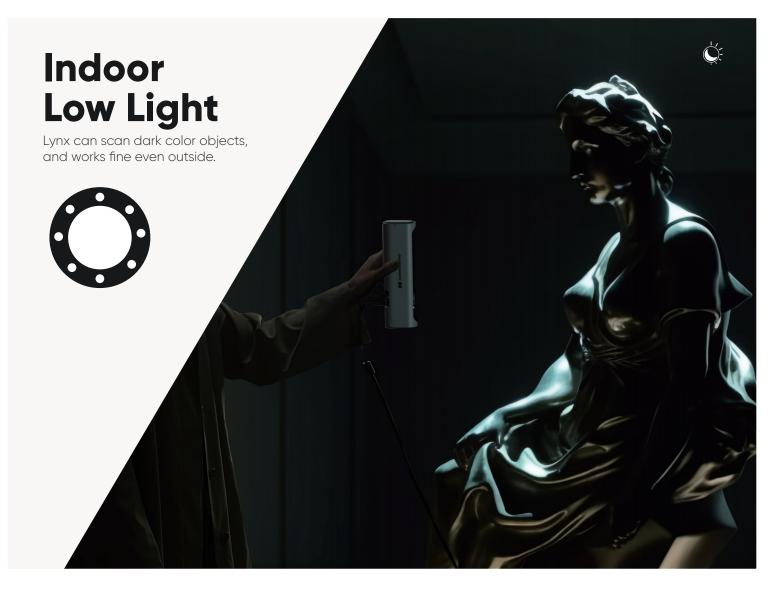

**Dark Color** Object Friendly

**Outdoor Scanning** (bright/dark environment)

To cope with objects of various sizes and materials, Lynx supports multiple scanning modes, ensuring both scanning efficiency and quality.