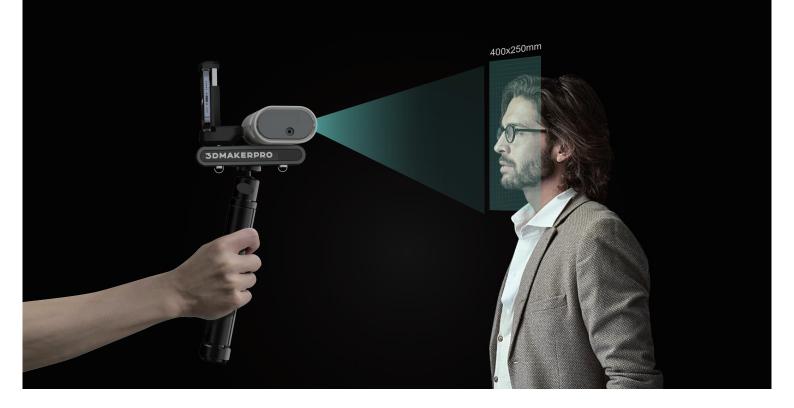

#### **Scan Performance Parameters:**

| Accuracy:                | 0.1mm    | Resolution:        | 0.3mm           |
|--------------------------|----------|--------------------|-----------------|
| Frame rate:              | 10fps    | Tracking Mode:     | Visual Tracking |
| Work Distance: 40        | 00-900mm | ldeal Object Size: | Large           |
| Single Capture Range: 40 | 00x250mm | Light Source:      | NIR             |
| Dimensions: 244          | X75X48mm | Weight:            | 800g            |