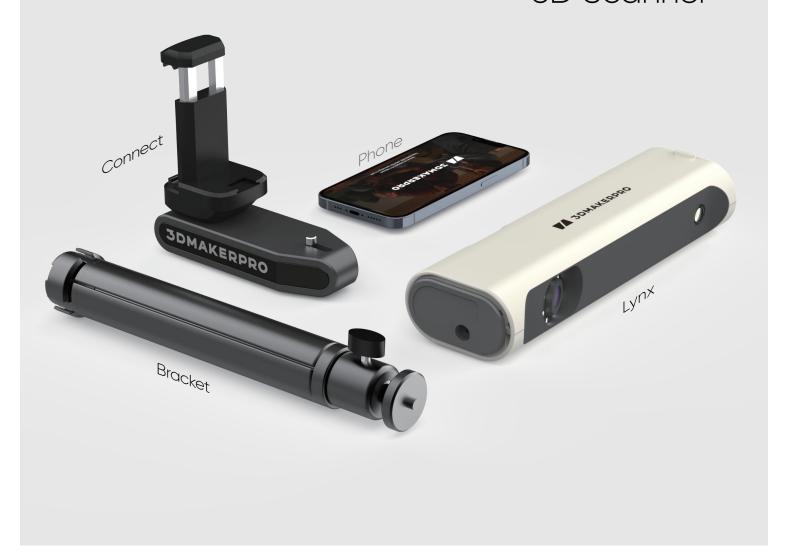

# **Lynx Handheld**3D Scanner

## **Key Features**

**Large Format** for Fast Scan

Multiple Scanning Mode

**No-Marker** 

Scanning

**Automatic** Model Generation

**Portable** Scanning

**APP JMStudio** 