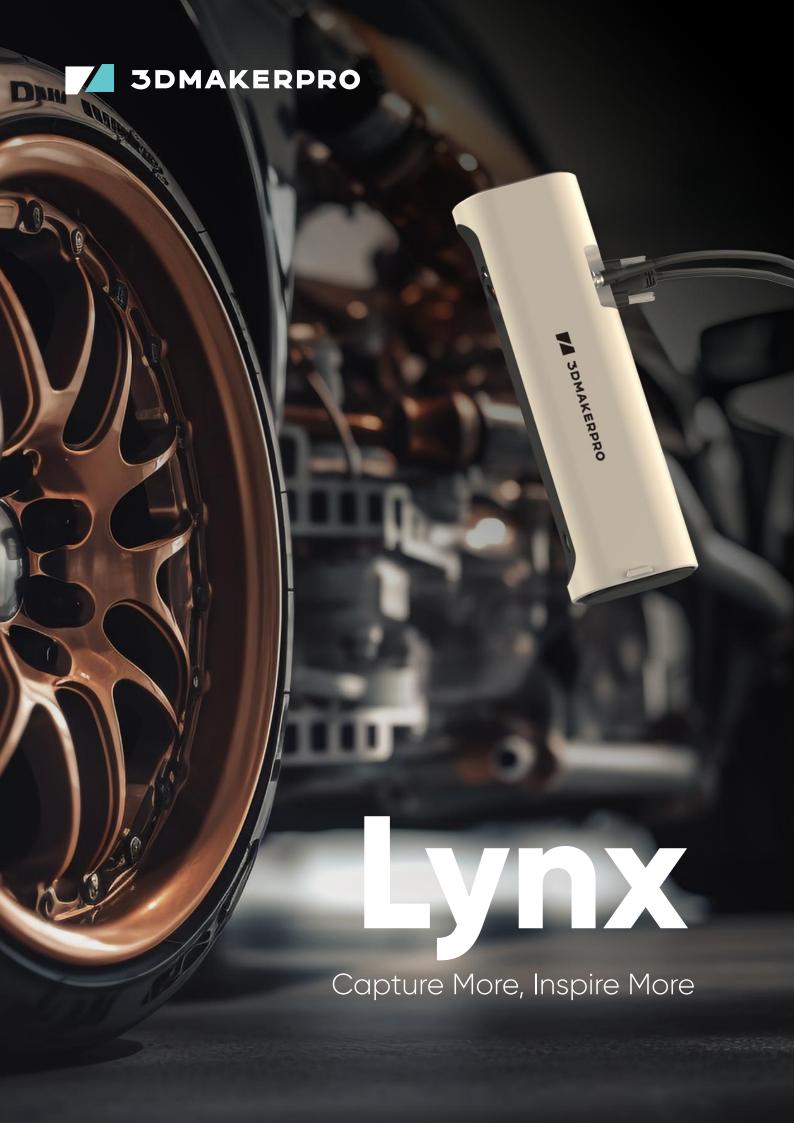

# **Lynx Handheld**3D Scanner



## **Key Features**



**Large Format** for Fast Scan



Multiple Scanning Mode



**No-Marker** 

Scanning



**Automatic** Model Generation



**Portable** Scanning



**APP JMStudio** 



**Dark Color** Object Friendly



**Outdoor Scanning** (bright/dark environment)



To cope with objects of various sizes and materials, Lynx supports multiple scanning modes, ensuring both scanning efficiency and quality.



Lynx supports NIR, making body scanning more user-friendly. Its no-marker scanning technology makes the scanning process more convenient and <u>efficient.</u>













#### Scenes to be used













#### **Scan Performance Parameters:**

| Accuracy:                | 0.1mm    | Resolution:        | 0.3mm           |
|---------------------