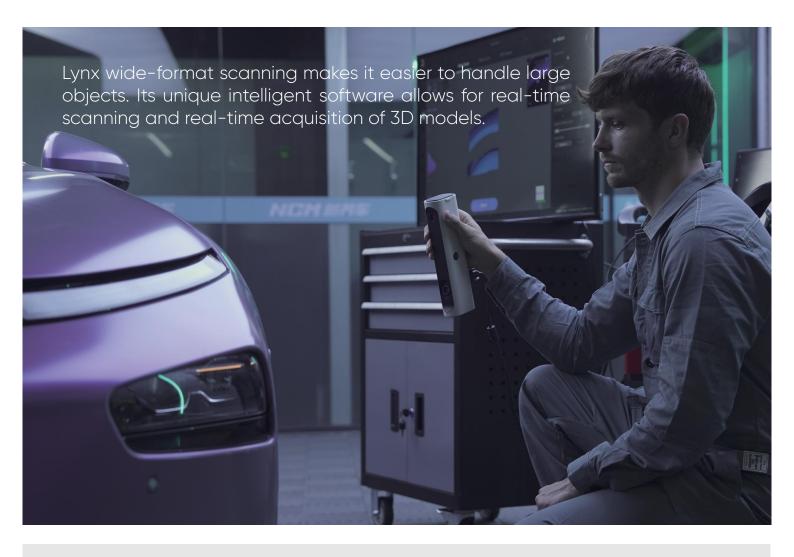

**Dark Color** Object Friendly

**Outdoor Scanning** (bright/dark environment)

To cope with objects of various sizes and materials, Lynx supports multiple scanning modes, ensuring both scanning efficiency and quality.

Lynx supports NIR, making body scanning more user-friendly. Its no-marker scanning technology makes the scanning process more convenient and <u>efficient.</u>