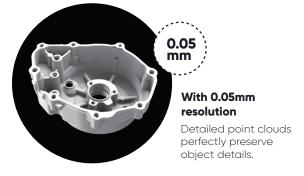

#### True-to-life Accuracy

With blue light and single-frame coding structure light technology, it can achieve 0.03mm accuracy.