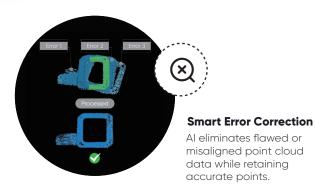

#### **Marker Free Technology**

No marker needed for your scanner.

Auto Align

JMStudio can automatically stitch in most scenarios ensuring seamless connections.