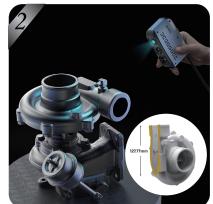

#### True-to-life Accuracy

With blue light and single-frame coding structure light technology, it can achieve 0.03mm accuracy.