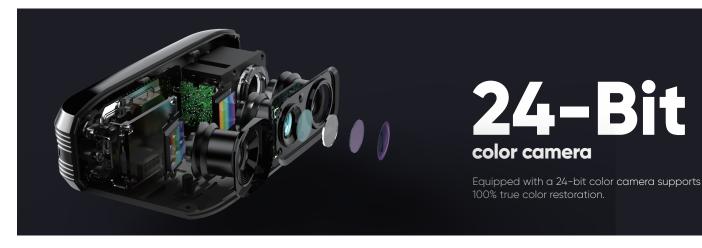

#### True-to-life Accuracy

With blue light and single-frame coding structure light technology, it can achieve 0.03mm accuracy.