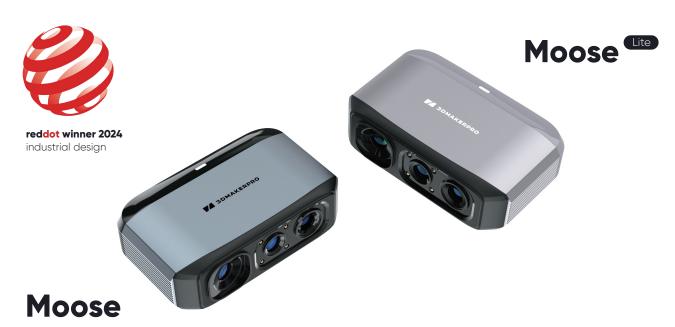

reddot winner 2024 industrial design





Moose

Easy Entry to Expert 3D







#### True-to-life Accuracy

With blue light and single-frame coding structure light technology, it can achieve 0.03mm accuracy.

#### **Anti-Shake Modules**

Equipped with "Beginner-Friendly" optical anti-shake modules. Up to 100mm scan depth enhanced covering complex models comprehensively.





#### **Marker Free Technology**

No marker needed for your scanner.











Auto Align

JMStudio can automatically stitch in most scenarios ensuring seamless connections.



### **Scan Performance Parameters:**

# Moose

| Accuracy:             |          | Resolution:           |        |
|-----------------------|----------|-----------------------|--------|
| Frame rate:           |          | Tracking Mode:        |        |
| Work Distance:        |          | Single Capture Range: |