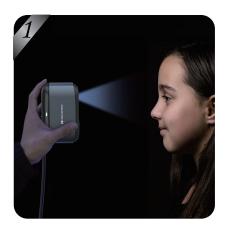

#### True-to-life Accuracy

With blue light and single-frame coding structure light technology, it can achieve 0.03mm accuracy.

#### **Anti-Shake Modules**

Equipped with "Beginner-Friendly" optical anti-shake modules. Up to 100mm scan depth enhanced covering complex models comprehensively.