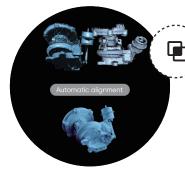

#### **Marker Free Technology**

No marker needed for your scanner.

Auto Align

JMStudio can automatically stitch in most scenarios ensuring seamless connections.