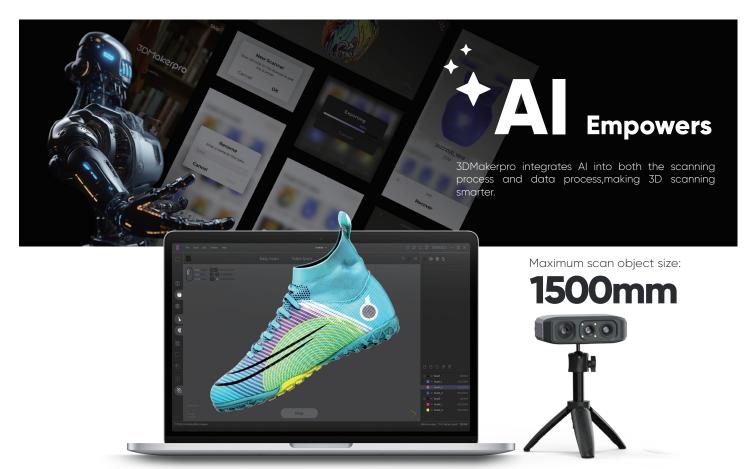

#### **Marker Free Technology**

No marker needed for your scanner.

Auto Align

JMStudio can automatically stitch in most scenarios ensuring seamless connections.