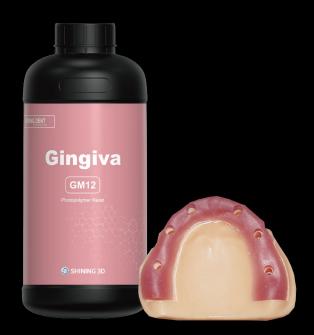

## GM12

## Gingiva Mask

Gingiva Mask GM12 is an excellent choice for replicating gingiva contours for digital implant cases. GM12 is a flexible material that can assist in planning the emergence profile for digital implant restorations.

ightarrow Flexible, gingiva color